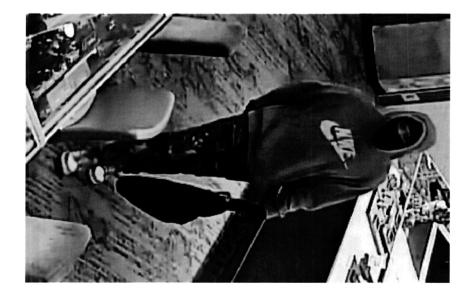

#### Facts:

C3-090048, on October 6, 2023, at approximately 1115 hours, a suspect wearing a grey Nike hooded sweatshirt, torn jeans, a facemask, and black gloves enters Zales Jewelers and approaches the sale's person Edward Blum. According to Edward the suspect demanded that he open the glass jewelry case which Blum refused. The suspect was holding a hammer in his right hand and had a black backpack over his shoulder. The suspect walked over to one of the jewelry cases and began hitting the glass with the hammer, while attempting to break the glass to gain access to the jewelry inside. Blum approached the suspect in an attempt to stop him from breaking the glass and the suspect pushed him down on the floor. The suspect then walked over to a different jewelry case and began hitting the glass with the hammer. The suspect was able to successfully gain entry into the case by breaking the glass and proceeded to steal jewelry items from the case. While breaking the glass the suspect dropped the backpack he was holding onto the floor and left it behind as he ran out of the store with the jewelry items he stole. The suspect dropped several jewelry items as he ran from the store and those items were recovered. Nora Andrade was able to complete an inventory and provided Officer Fitch with a two page printout of the items that were stolen. This list also included items that were dropped by the suspect and recovered however those items have been highlighted on the two page printout. The two page printout of the stolen items will be listed as attachments A&B to this search warrant. Officers obtained video surveillance from Zales showing the suspect and the

C3-090048

clothing he was wearing during the robbery. Your Affiant made a still photo from that video which will be attachment C on this search warrant.

The store manager Nora Andrade was in a back room when the robbery occurred but told Officer Yindrick that she heard Blum yelling from the sales floor, so she walked out to see what he needed. She said when she entered the sales floor, they were being robbed by an individual wearing a grey hoodie and blue facemask. She said the suspect was smashing the glass on 2 different cases and ended up stealing jewelry from one of the cases. She described the suspect as 5'6"-5'8" darker complexion, possibly Hispanic male. She said he was wearing a grey hoodie and blue face mask. She said she could see some of his hair under the hoodie and described the suspect's hair as curly.