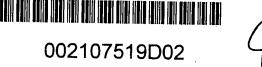

#### Facts:

C3-090048, on October 6, 2023, at approximately 1115 hours, a suspect wearing a grey Nike hooded sweatshirt, torn jeans, a facemask, and black gloves enters Zales Jewelers and approaches the sale's person Edward Blum. According to Edward the suspect demanded that he open the glass jewelry case which Blum refused. The suspect was holding a hammer in his right hand and had a black backpack over his shoulder. The suspect walked over to one of the jewelry cases and began hitting the glass with the hammer, while attempting to break the glass to gain access to the jewelry inside. Blum approached the suspect in an attempt to stop him from breaking the glass and the suspect pushed him down on the floor. The suspect then walked over to a different jewelry case and began hitting the glass with the hammer. The suspect was able to successfully gain entry into the case by breaking the glass and proceeded to steal jewelry items from the case. While breaking the glass the suspect dropped the backpack he was holding onto the floor and left it behind as he ran out of the store with the jewelry items he stole. The suspect dropped several jewelry items as he ran from the store and those items were recovered. Nora Andrade was able to complete an inventory and provided Officer Fitch with a two page printout of the items that were stolen. This list also included items that were dropped by the suspect and recovered however those items have been highlighted on the two page printout. The two page printout of the stolen items will be listed as attachments A&B to this search warrant. Officers obtained video surveillance from Zales showing the suspect and the

C3-090048

clothing he was wearing during the robbery. Your Affiant made a still photo from that video which will be attachment C on this search warrant.

The store manager Nora Andrade was in a back room when the robbery occurred but told Officer Yindrick that she heard Blum yelling from the sales floor, so she walked out to see what he needed. She said when she entered the sales floor, they were being robbed by an individual wearing a grey hoodie and blue facemask. She said the suspect was smashing the glass on 2 different cases and ended up stealing jewelry from one of the cases. She described the suspect as 5'6"-5'8" darker complexion, possibly Hispanic male. She said he was wearing a grey hoodie and blue face mask. She said she could see some of his hair under the hoodie and described the suspect's hair as curly.