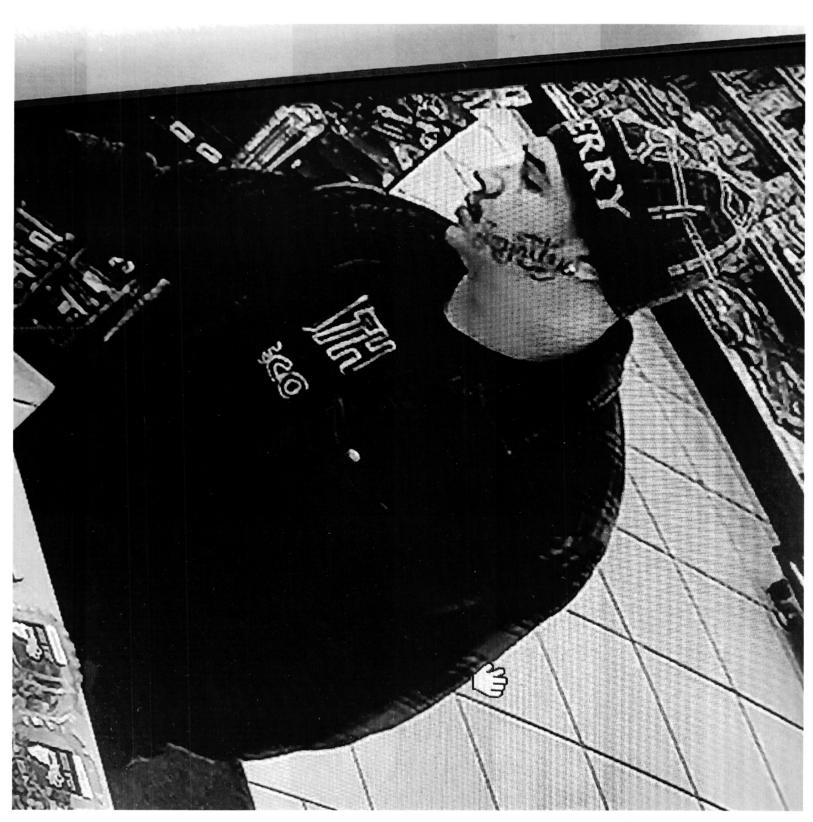

February 20, 2024, Ofc. Hauser contacted employees of the U-Stop, 214 K Street, Lincoln, Lancaster County, Nebraska, and requested to review video surveillance surrounding the robbery on 2-17-2024. Ofc. Hauser identified a suspect and vehicle matching that from the robbery 2-17-2024 was at the U-Stop location from 0756 to approximately 0822 hours. Through investigative means Camareno was identified as the party from the U-Stop video. Still photos were made from the surveillance video showing the clothing that Camareno was wearing at the U-Stop. Two photos from the U Stop video are included in this search warrant and listed as attachments D&E.